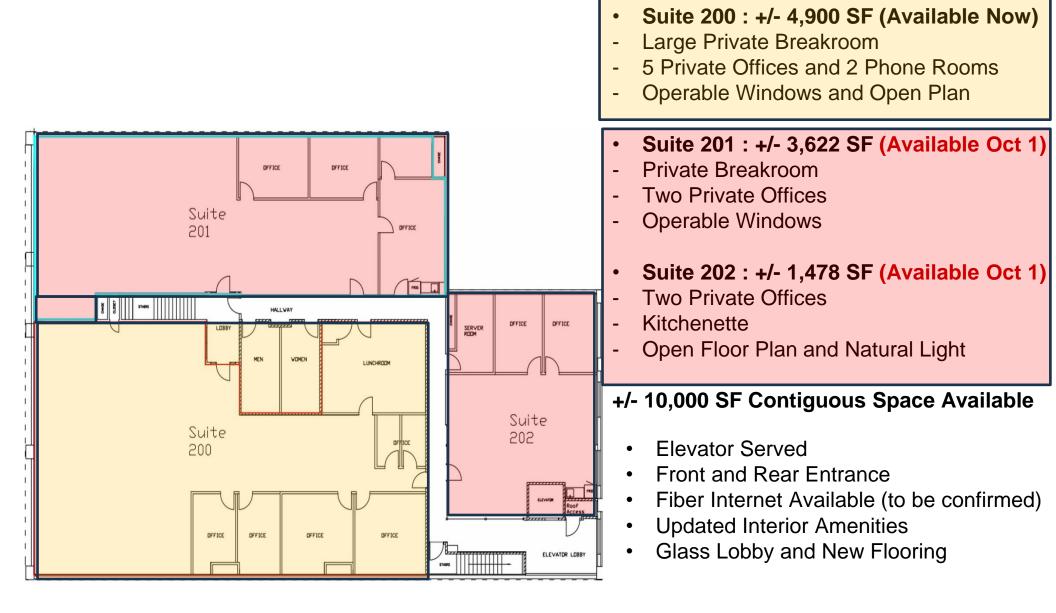

## **CHAD MARTIN Senior Director** 650.815.9851 CA - DRE Lic # 02106951

- Chad.Martin@StetsonEarhart.com
- **NEW LOBBY, RESTROOM AND BREAKROOM**
- **NATURAL LIGHT** WALKING DISTANCE TO CALTRAIN
- **PUBLIC PARKING IN REAR OF BUILDING ELEVATOR SERVED | OPERABLE WINDOWS**
- +/- 4,900 SF OFFICE **PRIME CASTRO STREET DOWNTOWN LOCATION**



## **321 CASTRO STREET** FOR **SUBLEASE** MOUNTAIN VIEW, CA | +/- 1,478 – 10,000 SQFT | DOWNTOWN OFFICE



## Building Floor Plan (Suite 200|201|202)





## EXCLUSIVELY LISTED BY

@ BOOKS INC.C

TRANSFORM HTMESSSTURIO

CHAD MARTIN Senior Director 650.815.9851 Chad.Martin@StetsonEarhart.com CA – DRE Lic # 02106951

AVAILABLE